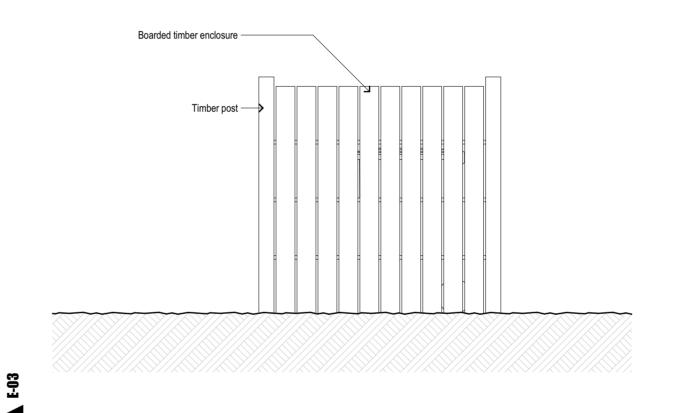

## Patrick Casey

23 1285 Land NW of Mays Lane - Land Use Land NW of Mays Lane, Mays Lane, Arkley, Barnet, EN5 2AH

| Drawing Title     |                |        |  |
|-------------------|----------------|--------|--|
| Proposed Refuse S | tore           |        |  |
| Scale @A2         | Date           | Drawn  |  |
| 1:20              | 28/09/2023     | EG     |  |
| Case No           |                | Status |  |
| 23_1285           | Initial Status |        |  |
| Drg No            |                | Rev    |  |
| 006               | 01             |        |  |