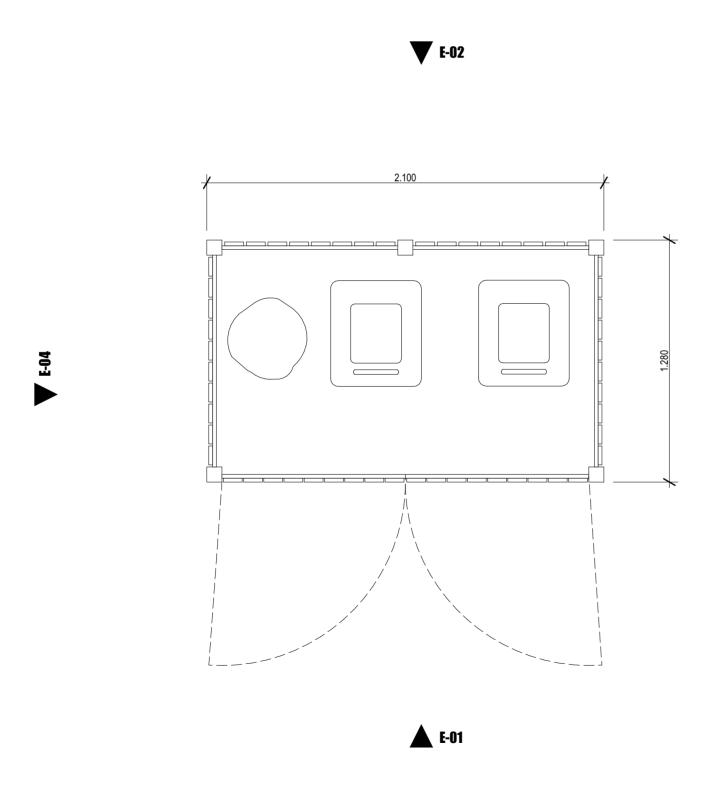

## Patrick Casey

23 1285 Land NW of Mays Lane - Land Use Land NW of Mays Lane, Mays Lane, Arkley, Barnet, EN5 2AH

| Drawing Title     |                |        |  |
|-------------------|----------------|--------|--|
| Proposed Refuse S | tore           |        |  |
| Scale @A2         | Date           | Drawn  |  |
| 1:20              | 28/09/2023     | EG     |  |
| Case No           |                | Status |  |
| 23_1285           | Initial Status |        |  |
| Drg No            |                | Rev    |  |
| 006               | 01             |        |  |