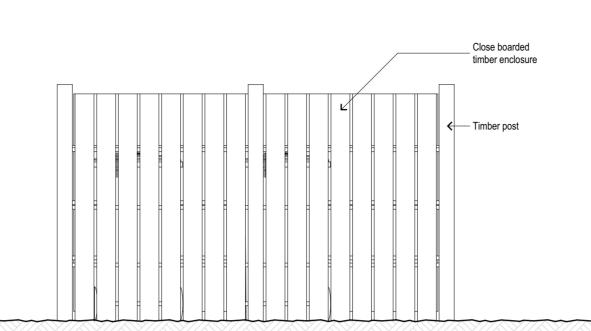

## Patrick Casey

23 1285 Land NW of Mays Lane - Land Use Land NW of Mays Lane, Mays Lane, Arkley, Barnet, EN5 2AH

| Drawing Title     |                |        |  |
|-------------------|----------------|--------|--|
| Proposed Refuse S | tore           |        |  |
| Scale @A2         | Date           | Drawn  |  |
| 1:20              | 28/09/2023     | EG     |  |
| Case No           |                | Status |  |
| 23_1285           | Initial Status |        |  |
| Drg No            |                | Rev    |  |
| 006               | 01             |        |  |