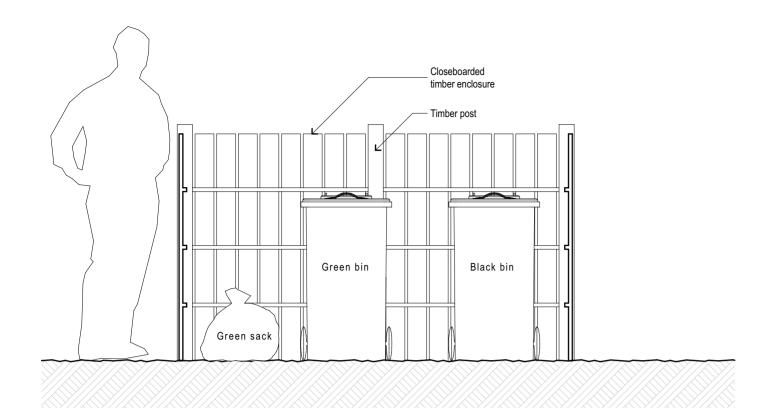

## Patrick Casey

23 1285 Land NW of Mays Lane - Land Use Land NW of Mays Lane, Mays Lane, Arkley, Barnet, EN5 2AH

| Drawing Title     |                |        |  |
|-------------------|----------------|--------|--|
| Proposed Refuse S | tore           |        |  |
| Scale @A2         | Date           | Drawn  |  |
| 1:20              | 28/09/2023     | EG     |  |
| Case No           |                | Status |  |
| 23_1285           | Initial Status |        |  |
| Drg No            |                | Rev    |  |
| 006               | 01             |        |  |