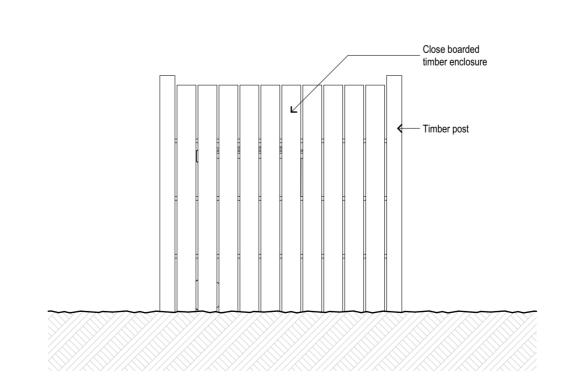

## Patrick Casey

23 1285 Land NW of Mays Lane - Land Use Land NW of Mays Lane, Mays Lane, Arkley, Barnet, EN5 2AH

| Drawing Title     |                |        |  |
|-------------------|----------------|--------|--|
| Proposed Refuse S | tore           |        |  |
| Scale @A2         | Date           | Drawn  |  |
| 1:20              | 28/09/2023     | EG     |  |
| Case No           |                | Status |  |
| 23_1285           | Initial Status |        |  |
| Drg No            |                | Rev    |  |
| 006               | 01             |        |  |