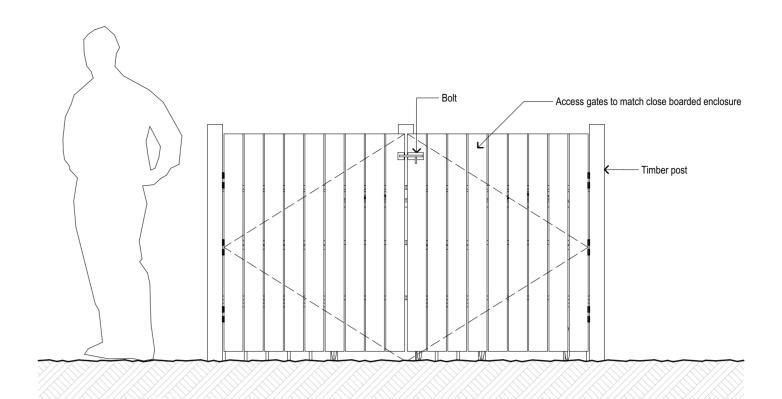

## Patrick Casey

23 1285 Land NW of Mays Lane - Land Use Land NW of Mays Lane, Mays Lane, Arkley, Barnet, EN5 2AH

| Drawing Title     |                |        |  |
|-------------------|----------------|--------|--|
| Proposed Refuse S | tore           |        |  |
| Scale @A2         | Date           | Drawn  |  |
| 1:20              | 28/09/2023     | EG     |  |
| Case No           |                | Status |  |
| 23_1285           | Initial Status |        |  |
| Drg No            |                | Rev    |  |
| 006               | 01             |        |  |