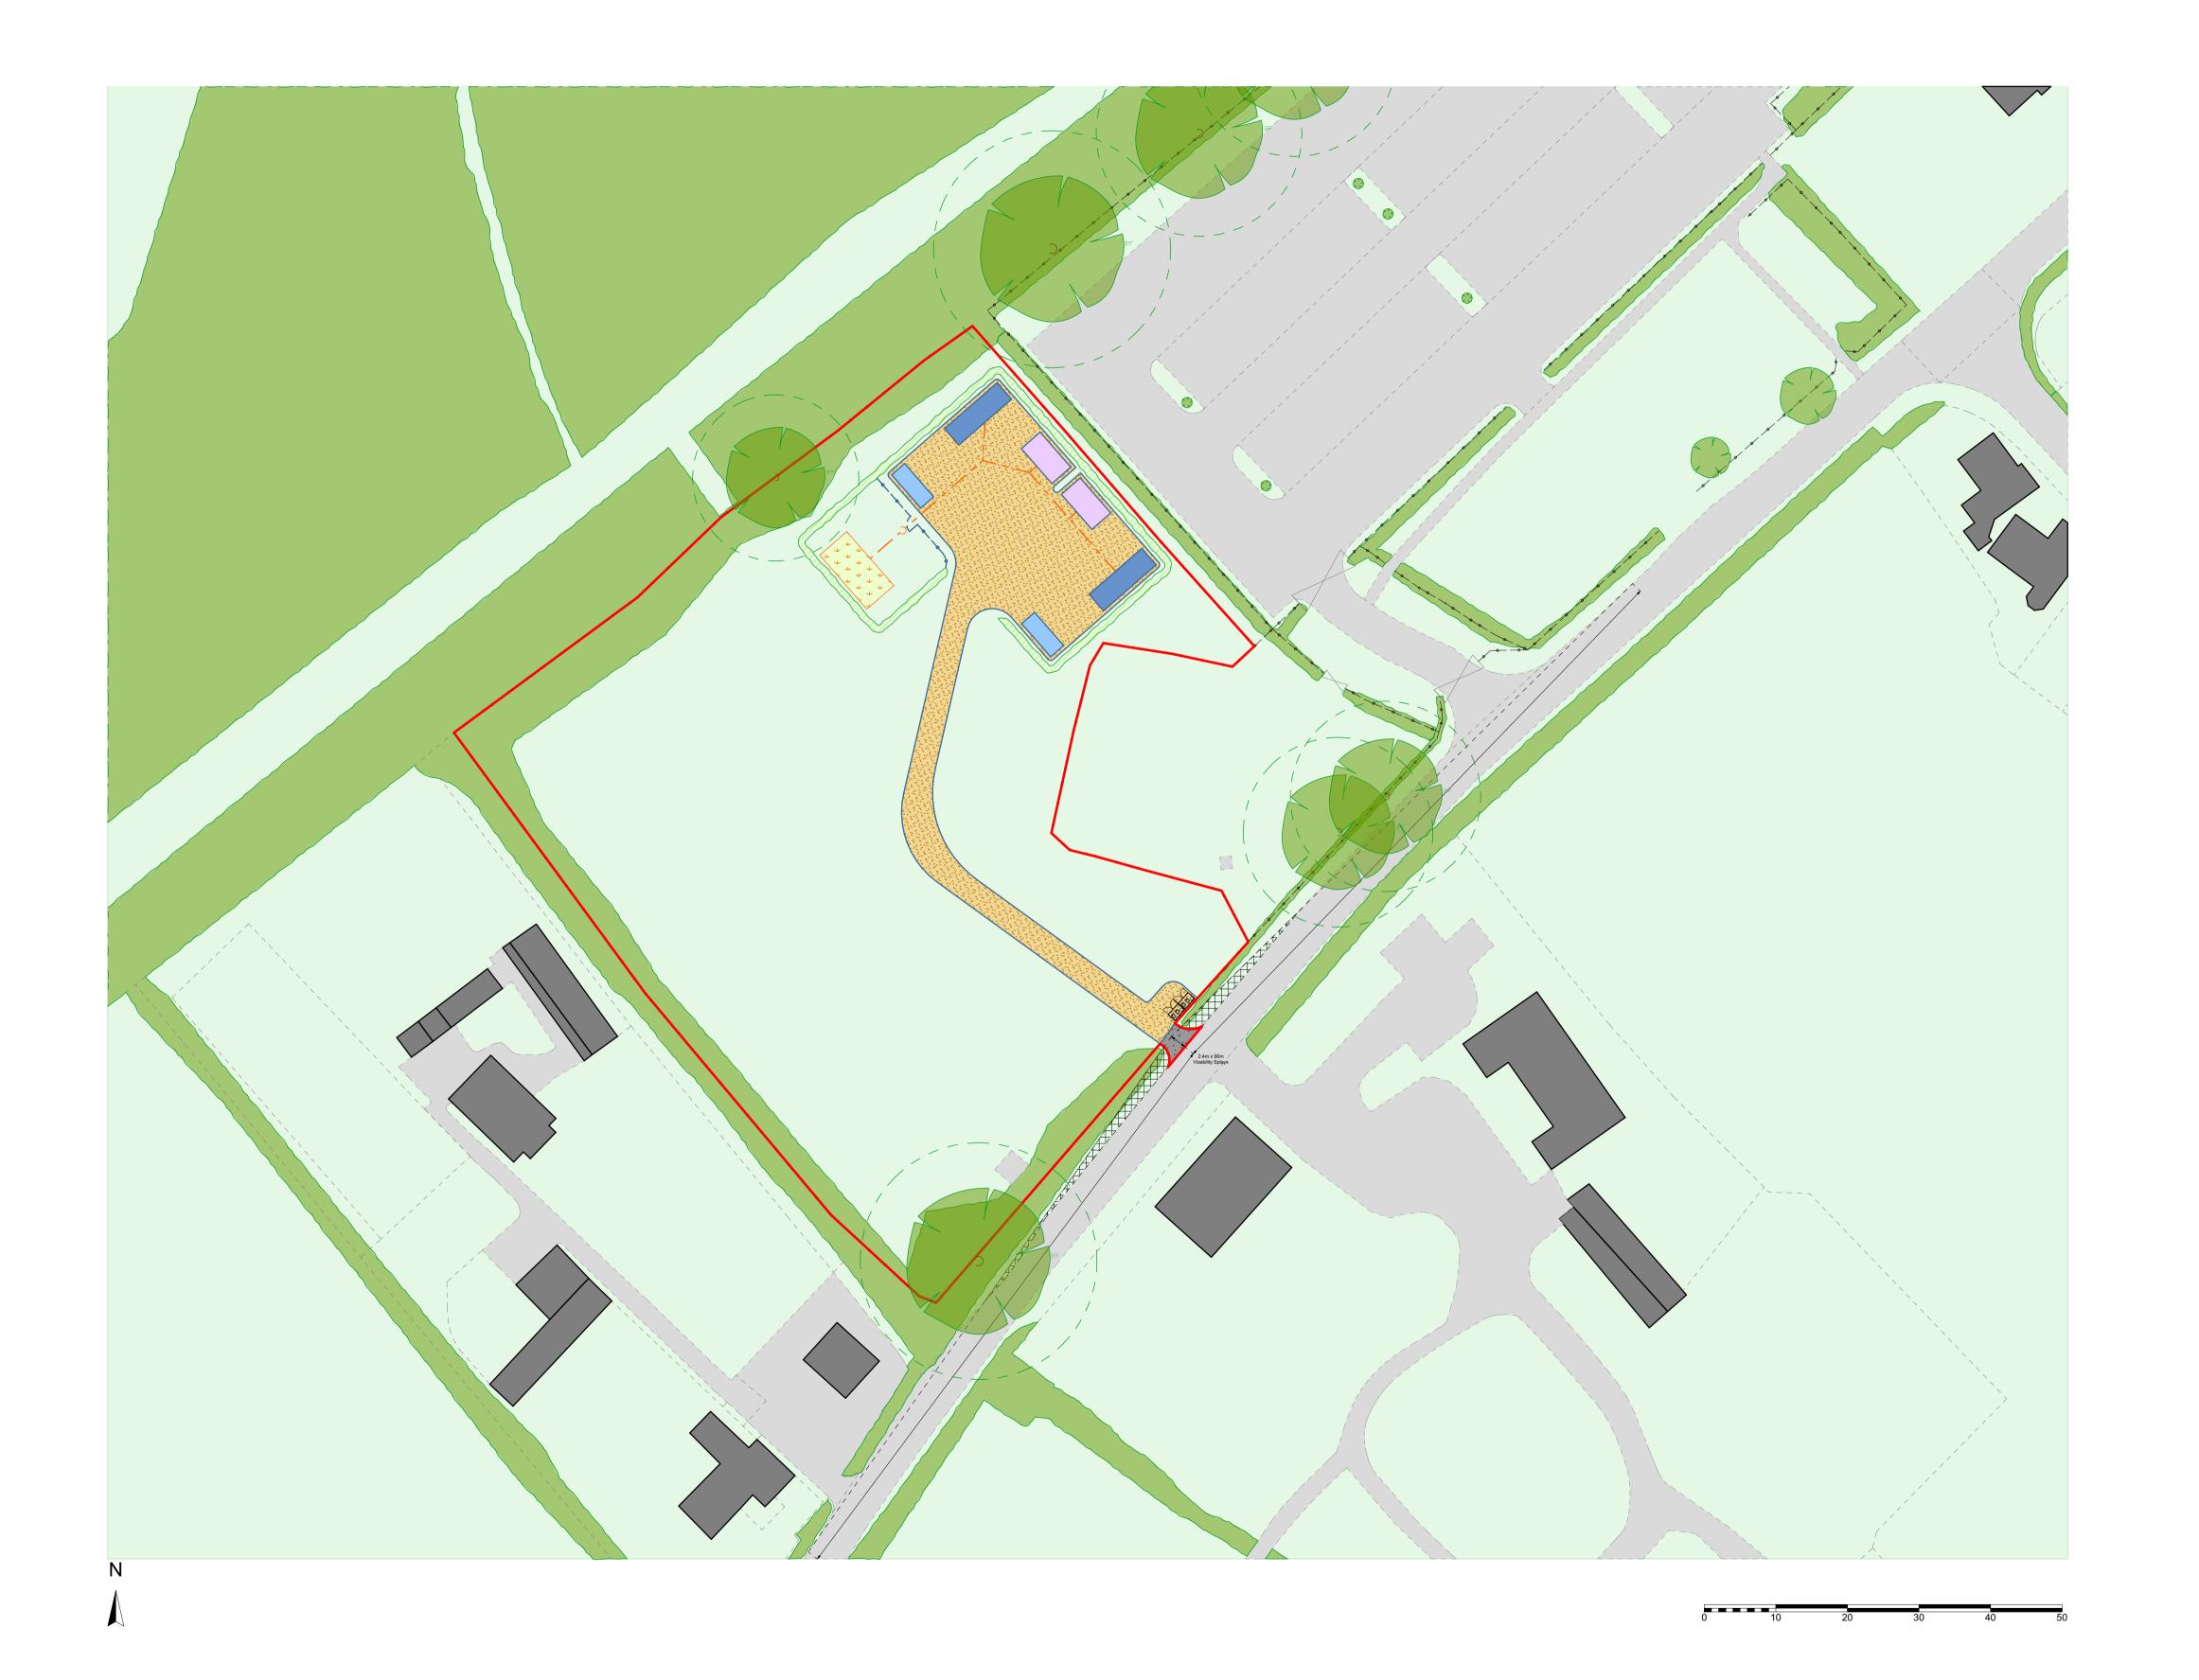

Residential gardens Grassed area Existing buildings/structures Existing hardstanding Existing hedgerow Existing trees Existing watercourse Existing post & rail timber fence Existing close boarded timber fence Existing gate Red Line Boundary Proposed mobile home Proposed touring caravan Proposed utility/day room Proposed loose bound permeable hardstanding Proposed tarmacadam surface Proposed native hedge & tree planting Proposed soakaway Proposed package treatment plant Proposed foul drainage Proposed post & rail timber fence Proposed refuse store

## Green Planning Studio

Patrick Casey

23\_1285 Land NW of Mays Lane - Land Use
Land NW of Mays Lane,
Mays Lane,
Arkley,
Barnet,
EN5 2AH

Drawing Title Proposed Site Plan Scale @A1 Date 15/11/2023 1:500 23\_1285 Initial Status Drawing No