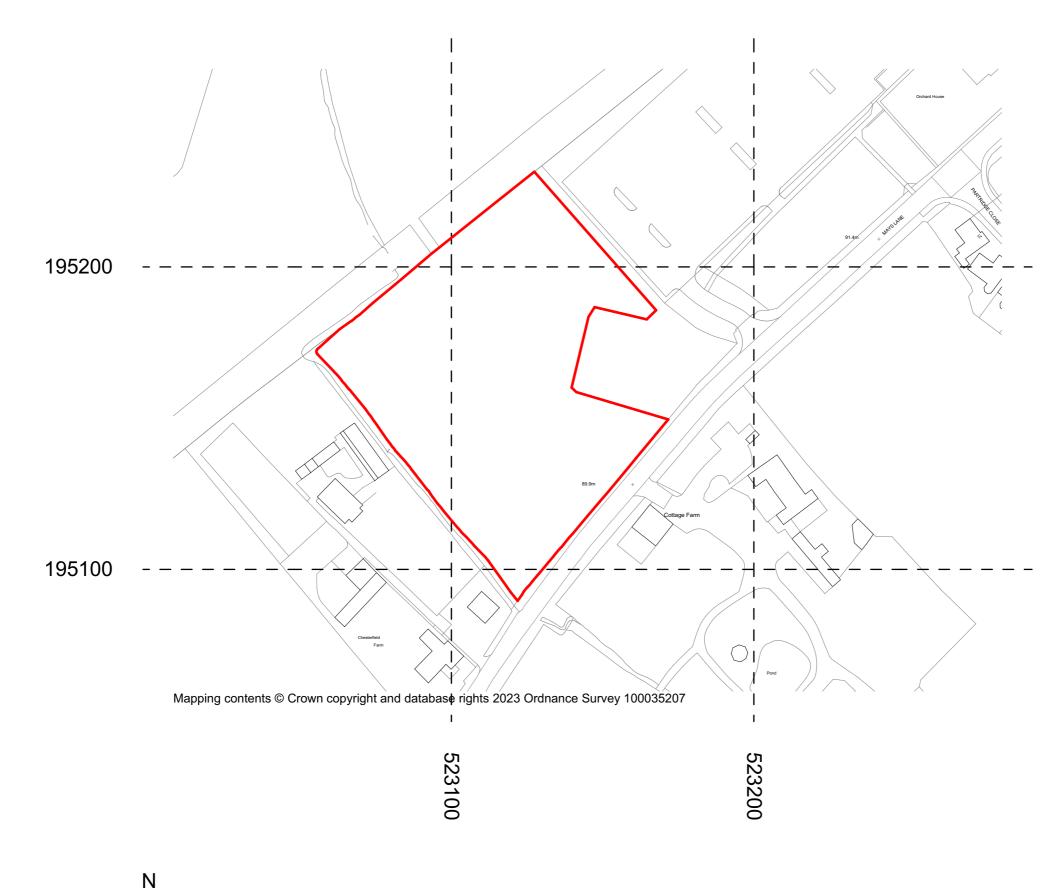

0 10 20 30 40 50 60 70 80 90 100

Red Line Boundary

## P01 EG 4/08/202 nitial Tra Date Issue nitials

nina Studio Ltd

Project 23\_1285 Land NW of Mays Lane - Land Use Land NW of Mays Lane, Mays Lane, Arkley, Barnet, ENS 2AH

| Drawing Title<br>Site Location Plan |            |                |
|-------------------------------------|------------|----------------|
| Scale @A3                           | Date       | Drawn          |
| 1:1250                              | 24/08/2023 | EG             |
|                                     |            |                |
| Case No                             |            | Status         |
| 23_1285                             |            | Initial Status |
| Drawing No                          |            | Rev            |
| 001                                 |            | P01            |
| ISO 19650 No:                       |            |                |
| 23 1285-GPS-ZZ-GF                   | -DR-A-001  |                |